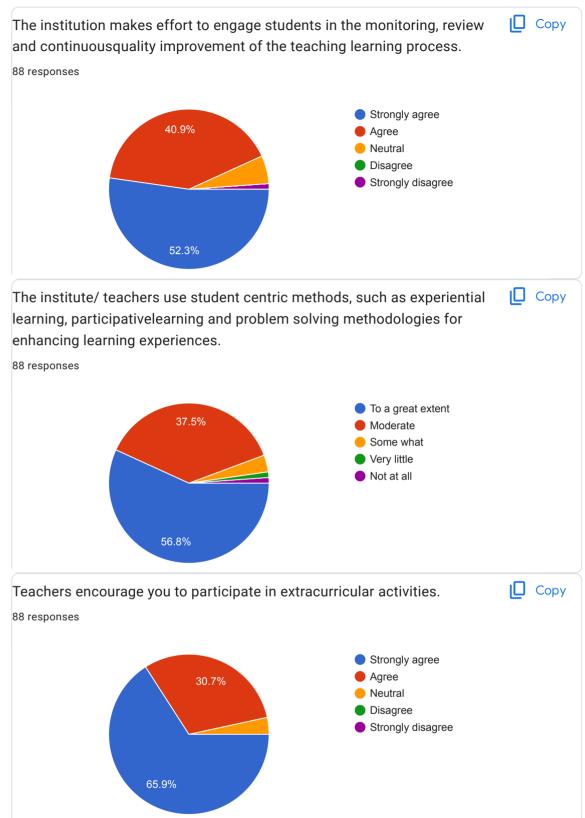

## NIT Graduate School of Management, Nagpur

88 responses

Guidelines for Students

| :58 |                                   | NIT Graduate School of Management , Nagpur |
|-----|-----------------------------------|--------------------------------------------|
|     | Name of Student                   |                                            |
|     | 88 responses                      |                                            |
|     | Miss Samiksha Dnyaneshwar Katgube |                                            |
|     | Akash Bhendarkar                  |                                            |
|     | Mayur Ashokrao Sawarkar           |                                            |
|     | Ankita Ambade                     |                                            |
|     | Shruti Laxman Dekate              |                                            |
|     | Yashwant Pramod Kosare            |                                            |
|     | Poonam Rajesh Bhanse              |                                            |
|     | Kunal Anilrao Tekade              |                                            |
|     | Shubham Ramdas Jangale            |                                            |
|     | Mohammed Ataus Subhan             |                                            |
|     | Shweta Malu Vidpi                 |                                            |
|     | Piyush Khobragade                 |                                            |
|     | Ujwal ghore                       |                                            |
|     | Vallabh Meshram                   |                                            |
|     | Shubham Thulkar                   |                                            |
|     | Ragini Madhvi                     |                                            |
|     | Sneha mahadev chambhare           |                                            |
|     | Siddhi Manohar Kailkar            |                                            |
|     | Pankaj Gopal Madavi               |                                            |
|     | Divya Atkale                      |                                            |
|     | Angad Wadekar                     |                                            |
|     | Rakhi kishor tembhurne            |                                            |