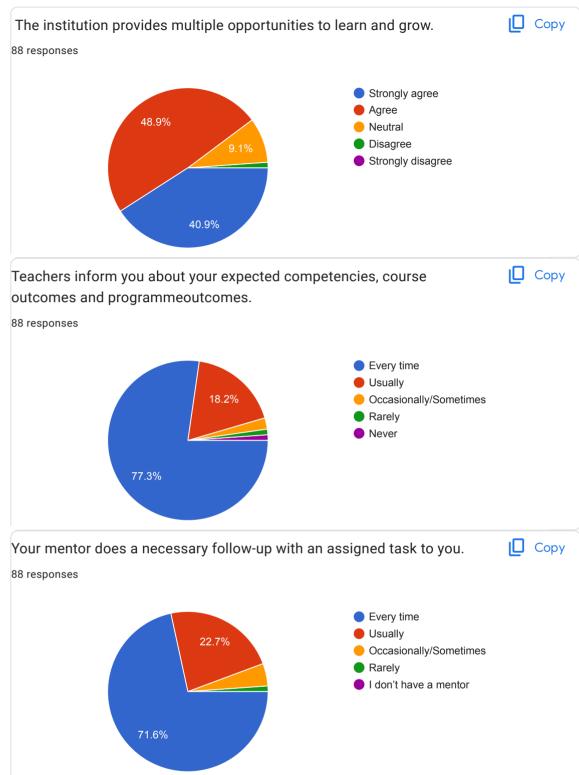

## NIT Graduate School of Management, Nagpur

88 responses

Guidelines for Students

| :58 |                                   | NIT Graduate School of Management , Nagpur |
|-----|-----------------------------------|--------------------------------------------|
|     | Name of Student                   |                                            |
|     | 88 responses                      |                                            |
|     | Miss Samiksha Dnyaneshwar Katgube |                                            |
|     | Akash Bhendarkar                  |                                            |
|     | Mayur Ashokrao Sawarkar           |                                            |
|     | Ankita Ambade                     |                                            |
|     | Shruti Laxman Dekate              |                                            |
|     | Yashwant Pramod Kosare            |                                            |
|     | Poonam Rajesh Bhanse              |                                            |
|     | Kunal Anilrao Tekade              |                                            |
|     | Shubham Ramdas Jangale            |                                            |
|     | Mohammed Ataus Subhan             |                                            |
|     | Shweta Malu Vidpi                 |                                            |
|     | Piyush Khobragade                 |                                            |
|     | Ujwal ghore                       |                                            |
|     | Vallabh Meshram                   |                                            |
|     | Shubham Thulkar                   |                                            |
|     | Ragini Madhvi                     |                                            |
|     | Sneha mahadev chambhare           |                                            |
|     | Siddhi Manohar Kailkar            |                                            |
|     | Pankaj Gopal Madavi               |                                            |
|     | Divya Atkale                      |                                            |
|     | Angad Wadekar                     |                                            |
|     | Rakhi kishor tembhurne            |                                            |