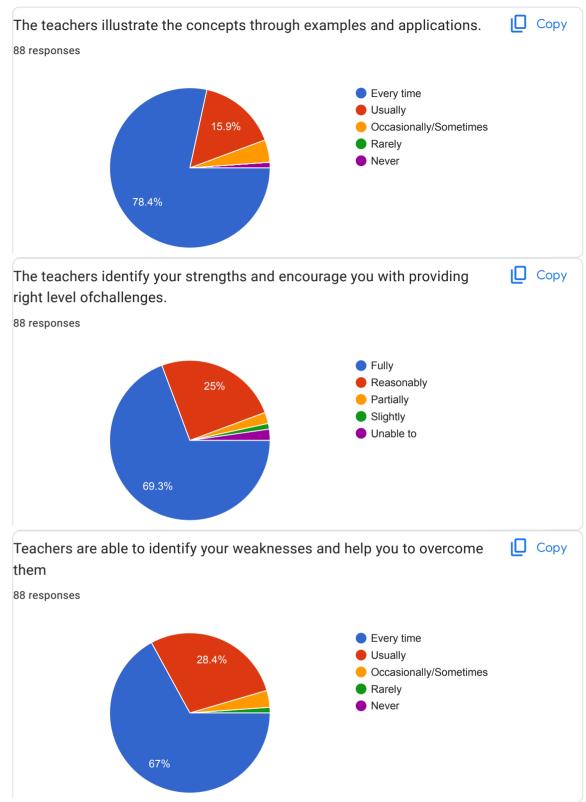

## NIT Graduate School of Management, Nagpur

88 responses

Guidelines for Students

| :58 |                                   | NIT Graduate School of Management , Nagpur |
|-----|-----------------------------------|--------------------------------------------|
|     | Name of Student                   |                                            |
|     | 88 responses                      |                                            |
|     | Miss Samiksha Dnyaneshwar Katgube |                                            |
|     | Akash Bhendarkar                  |                                            |
|     | Mayur Ashokrao Sawarkar           |                                            |
|     | Ankita Ambade                     |                                            |
|     | Shruti Laxman Dekate              |                                            |
|     | Yashwant Pramod Kosare            |                                            |
|     | Poonam Rajesh Bhanse              |                                            |
|     | Kunal Anilrao Tekade              |                                            |
|     | Shubham Ramdas Jangale            |                                            |
|     | Mohammed Ataus Subhan             |                                            |
|     | Shweta Malu Vidpi                 |                                            |
|     | Piyush Khobragade                 |                                            |
|     | Ujwal ghore                       |                                            |
|     | Vallabh Meshram                   |                                            |
|     | Shubham Thulkar                   |                                            |
|     | Ragini Madhvi                     |                                            |
|     | Sneha mahadev chambhare           |                                            |
|     | Siddhi Manohar Kailkar            |                                            |
|     | Pankaj Gopal Madavi               |                                            |
|     | Divya Atkale                      |                                            |
|     | Angad Wadekar                     |                                            |
|     | Rakhi kishor tembhurne            |                                            |