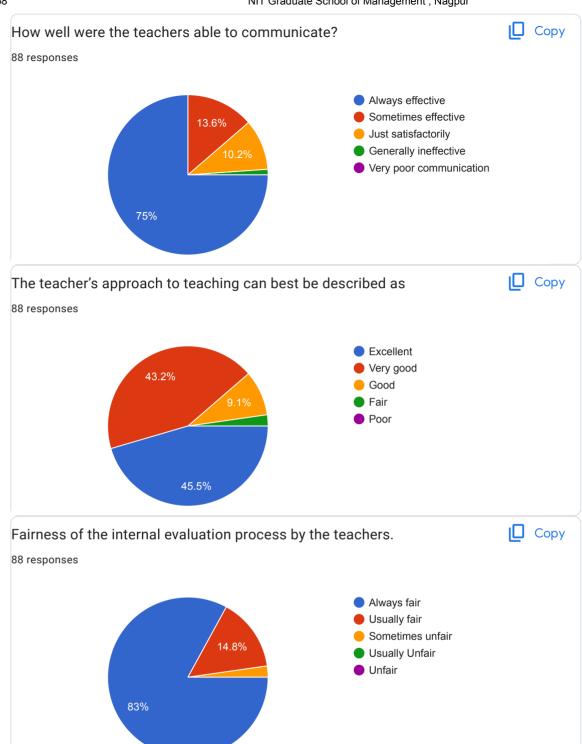

|                      |            |
|   | Pratiksha kodwate            |              |                      |            |
|   | Milind Purushottam Narnaware |              |                      |            |
|   | Studing Year<br>88 responses |              |                      | 🔲 Сору     |
|   |                              |              |                      |            |
|   | First Year                   |              | —30 (34.1%)          |            |
|   |                              |              |                      |            |
|   |                              |              |                      | E0 (070()  |
|   | Second Year                  |              |                      | - 59 (67%) |

20

40

60

0

1



Age

88 responses



Сору

















This content is neither created nor endorsed by Google. Report Abuse - Terms of Service - Privacy Policy

**Google** Forms