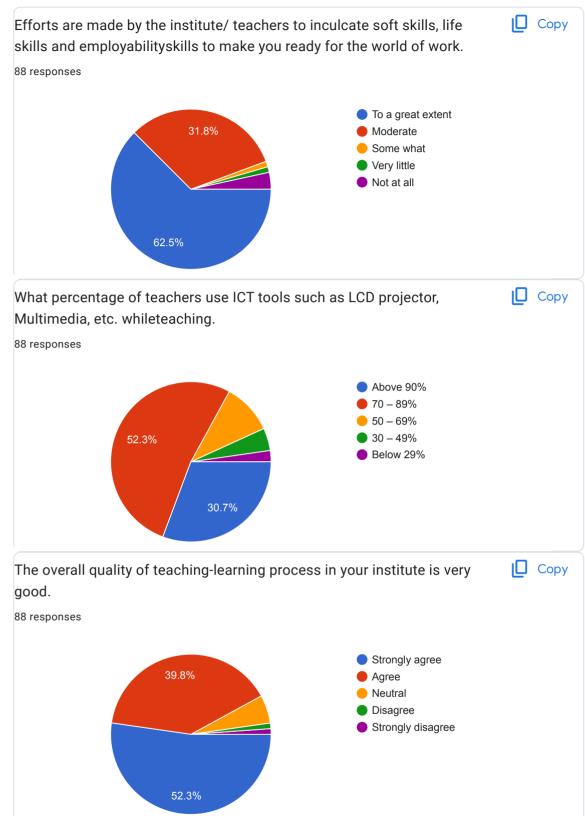

|            |
|   | Pratiksha kodwate            |              |                      |            |
|   | Milind Purushottam Narnaware |              |                      |            |
|   | Studing Year<br>88 responses |              |                      | 🔲 Сору     |
|   |                              |              |                      |            |
|   | First Year                   |              | —30 (34.1%)          |            |
|   |                              |              |                      |            |
|   |                              |              |                      | E0 (070()  |
|   | Second Year                  |              |                      | - 59 (67%) |

20

40

60

0

1



Age

88 responses



Сору

















This content is neither created nor endorsed by Google. Report Abuse - Terms of Service - Privacy Policy

**Google** Forms