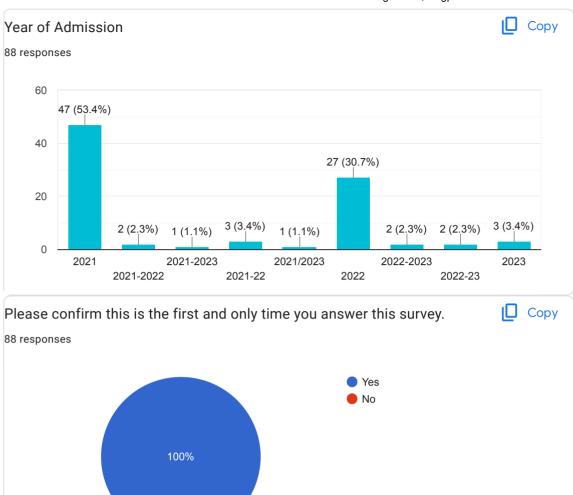

i Dhanraj Wankhade      |              |                      |            |
|   | Pratiksha kodwate            |              |                      |            |
|   | Milind Purushottam Narnaware |              |                      |            |
|   | Studing Year<br>88 responses |              |                      | 🔲 Сору     |
|   |                              |              |                      |            |
|   | First Year                   |              | —30 (34.1%)          |            |
|   |                              |              |                      |            |
|   |                              |              |                      | E0 (070()  |
|   | Second Year                  |              |                      | - 59 (67%) |

20

40

60

0

1



Age

88 responses



Сору

















This content is neither created nor endorsed by Google. Report Abuse - Terms of Service - Privacy Policy

**Google** Forms