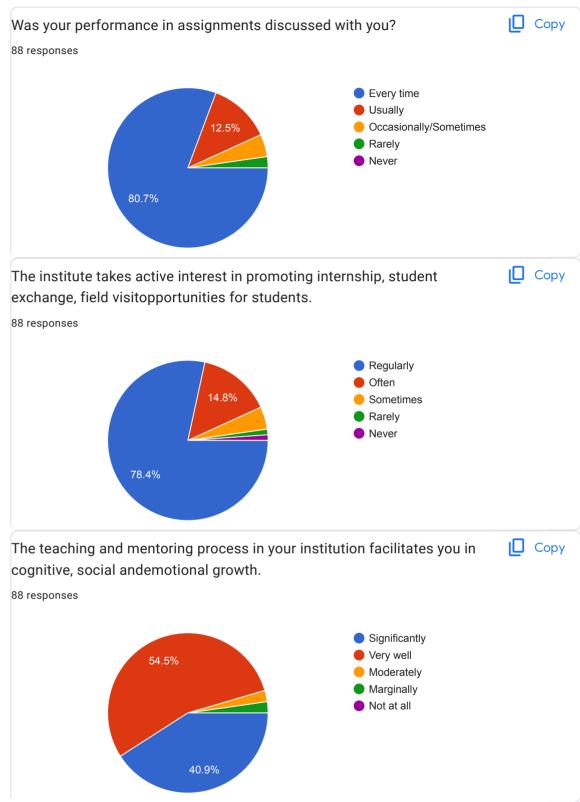

## NIT Graduate School of Management, Nagpur

88 responses

Guidelines for Students

| :58 |                                   | NIT Graduate School of Management , Nagpur |
|-----|-----------------------------------|--------------------------------------------|
|     | Name of Student                   |                                            |
|     | 88 responses                      |                                            |
|     | Miss Samiksha Dnyaneshwar Katgube |                                            |
|     | Akash Bhendarkar                  |                                            |
|     | Mayur Ashokrao Sawarkar           |                                            |
|     | Ankita Ambade                     |                                            |
|     | Shruti Laxman Dekate              |                                            |
|     | Yashwant Pramod Kosare            |                                            |
|     | Poonam Rajesh Bhanse              |                                            |
|     | Kunal Anilrao Tekade              |                                            |
|     | Shubham Ramdas Jangale            |                                            |
|     | Mohammed Ataus Subhan             |                                            |
|     | Shweta Malu Vidpi                 |                                            |
|     | Piyush Khobragade                 |                                            |
|     | Ujwal ghore                       |                                            |
|     | Vallabh Meshram                   |                                            |
|     | Shubham Thulkar                   |                                            |
|     | Ragini Madhvi                     |                                            |
|     | Sneha mahadev chambhare           |                                            |
|     | Siddhi Manohar Kailkar            |                                            |
|     | Pankaj Gopal Madavi               |                                            |
|     | Divya Atkale                      |                                            |
|     | Angad Wadekar                     |                                            |
|     | Rakhi kishor tembhurne            |                                            |