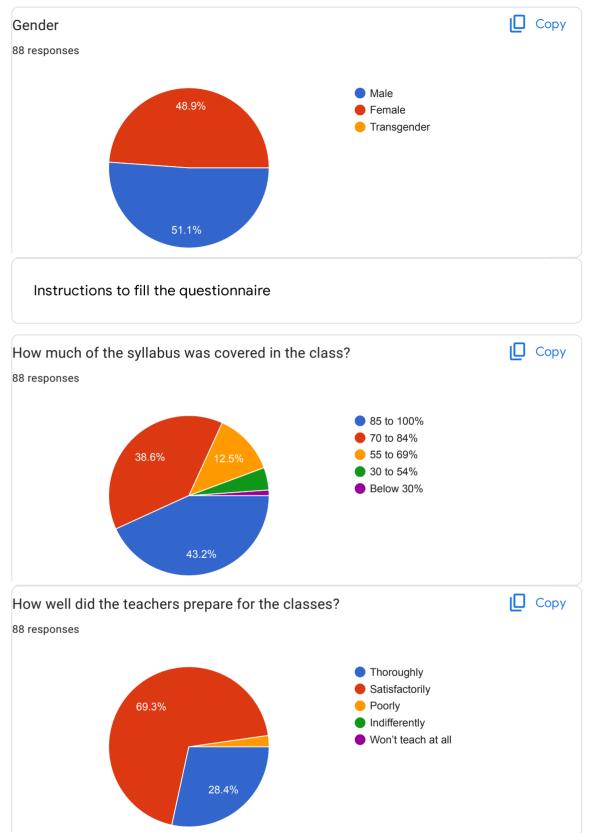

|                      |            |
|   | Pratiksha kodwate            |              |                      |            |
|   | Milind Purushottam Narnaware |              |                      |            |
|   | Studing Year<br>88 responses |              |                      | 🔲 Сору     |
|   |                              |              |                      |            |
|   | First Year                   |              | —30 (34.1%)          |            |
|   |                              |              |                      |            |
|   |                              |              |                      | E0 (070()  |
|   | Second Year                  |              |                      | - 59 (67%) |

20

40

60

0

1



Age

88 responses



Сору

















This content is neither created nor endorsed by Google. Report Abuse - Terms of Service - Privacy Policy

**Google** Forms