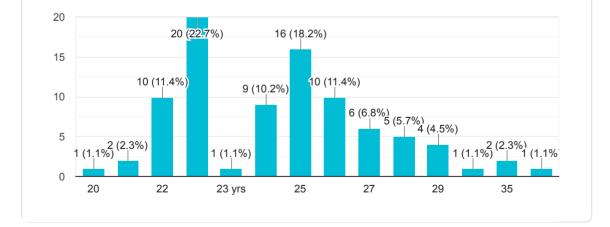

|              |                      |            |
|   | Pratiksha kodwate            |              |                      |            |
|   | Milind Purushottam Narnaware |              |                      |            |
|   | Studing Year<br>88 responses |              |                      | 🔲 Сору     |
|   |                              |              |                      |            |
|   | First Year                   |              | —30 (34.1%)          |            |
|   |                              |              |                      |            |
|   |                              |              |                      | E0 (070()  |
|   | Second Year                  |              |                      | - 59 (67%) |

20

40

60

0

1



Age

88 responses



Сору

















This content is neither created nor endorsed by Google. Report Abuse - Terms of Service - Privacy Policy

**Google** Forms